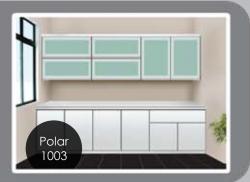

## Monochrome = Simple

In this senes, we apply monochorome as our mainly colour to the kitchen cabinet door. It giving a simple ideas and comfortable feel to our customer.