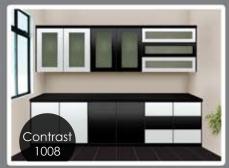

## GLOOMY series

Black is the prime colour of the world, its look gloomy and gorgeous. It always is the best choise for interior decorating, accessories and highlight,

White is the result of all colors appearing combined, representing wholeness and completion. It is the most neutral of neutrals and the easiest to decorate with as it crosses style lines and reflects light in a way that visually opens up a room like no other color. White is known to symbolize clarity, modernity and purity which typically evokes a rejuvenating feeling when it comes to interior design.

Black and white always is a good partner where black is by definition the most elegant color and the other one that completes it is white. No matter what kind of combinations you would like to make for furniture, these two colors will always help you, created a contrast that offers you elegance and good taste.