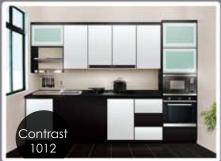

## GLOOMY series

Black is the prime colour of the world, its look gloomy and gorgeous. It always is the best choise for interior decorating, accessories and highlight,

White is the result of all colors appearing combined, representing wholeness and completion. It is the most neutral of neutrals and the easiest to decorate with as it crosses style lines and reflects light in a way that visually opens up a room like no other color. White is known to symbolize clarity, modernity and purity which typically evokes a rejuvenating feeling when it comes to interior design.

Black and white always is a good partner where black is by definition the most elegant color and the other one that completes it is white. No matter what kind of combinations you would like to make for furniture, these two colors will always help you, created a contrast that offers you elegance and good taste.