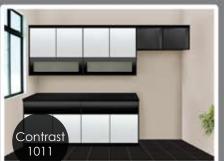

## GLOOMY series

Black is the prime colour of the world, its look gloomy and gorgeous. It always is the best choise for interior decorating, accessories and highlight,

White is the result of all colors appearing combined, representing wholeness and completion. It is the most neutral of neutrals and the easiest to decorate with as it crosses style lines and reflects light in a way that visually opens up a room like no other color. White is known to symbolize clarity, modernity and purity which typically evokes a rejuvenating feeling when it comes to interior design.

Black and white always is a good partner where black is by definition the most elegant color and the other one that completes it is white. No matter what kind of combinations you would like to make for furniture, these two colors will always help you, created a contrast that offers you elegance and good taste.