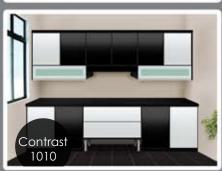

## GLOOMY series

Black is the prime colour of the world, its look gloomy and gorgeous. It always is the best choise for interior decorating, accessories and highlight,

White is the result of all colors appearing combined, representing wholeness and completion. It is the most neutral of neutrals and the easiest to decorate with as it crosses style lines and reflects light in a way that visually opens up a room like no other color. White is known to symbolize clarity, modernity and purity which typically evokes a rejuvenating feeling when it comes to interior design.

Black and white always is a good partner where black is by definition the most elegant color and the other one that completes it is white. No matter what kind of combinations you would like to make for furniture, these two colors will always help you, created a contrast that offers you elegance and good taste.