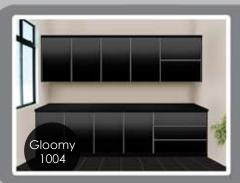

## GLOOMY series

Black is the prime colour of the world, its look gloomy and gorgeous. It always is the best choise for interior decorating, accessories and highlight,

White is the result of all colors appearing combined, representing wholeness and completion. It is the most neutral of neutrals and the easiest to decorate with as it crosses style lines and reflects light in a way that visually opens up a room like no other color. White is known to symbolize clarity, modernity and purity which typically evokes a rejuvenating feeling when it comes to interior design.

Black and white always is a good partner where black is by definition the most elegant color and the other one that completes it is white. No matter what kind of combinations you would like to make for furniture, these two colors will always help you, created a contrast that offers you elegance and good taste.