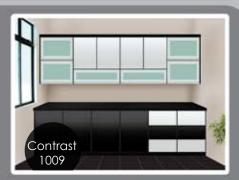

## GLOOMY series

Black is the prime colour of the world, its look gloomy and gorgeous. It always is the best choise for interior decorating, accessories and highlight,

White is the result of all colors appearing combined, representing wholeness and completion. It is the most neutral of neutrals and the easiest to decorate with as it crosses style lines and reflects light in a way that visually opens up a room like no other color. White is known to symbolize clarity, modernity and purity which typically evokes a rejuvenating feeling when it comes to interior design.

Black and white always is a good partner where black is by definition the most elegant color and the other one that completes it is white. No matter what kind of combinations you would like to make for furniture, these two colors will always help you, created a contrast that offers you elegance and good taste.