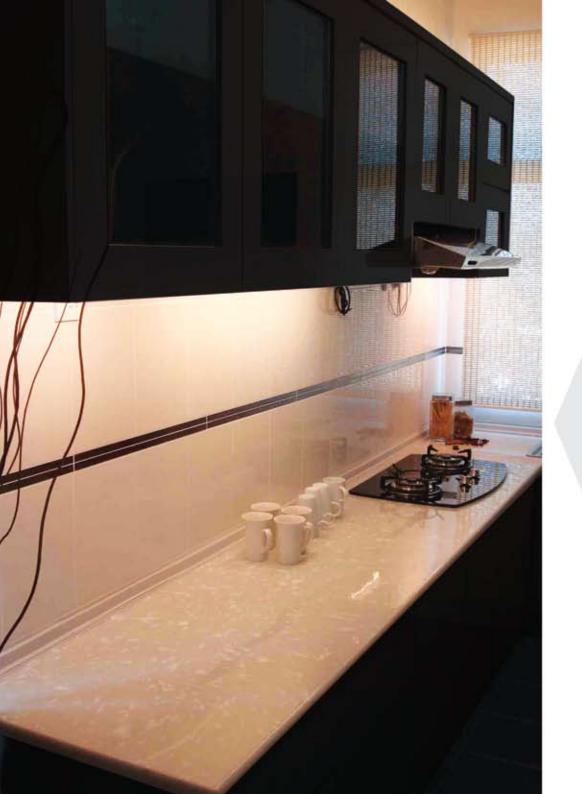

## Monochrome = Simple

In this senes, we apply monochorome as our mainly colour to the kitchen cabinet door. It giving a simple ideas and comfortable feel to our customer.

## GLOOMY series

Black is the prime colour of the world, its look gloomy and gorgeous. It always is the best choise for interior decorating, accessories and highlight,

White is the result of all colors appearing combined, representing wholeness and completion. It is the most neutral of neutrals and the easiest to decorate with as it crosses style lines and reflects light in a way that visually opens up a room like no other color. White is known to symbolize clarity, modernity and purity which typically evokes a rejuvenating feeling when it comes to interior design.

Black and white always is a good partner where black is by definition the most elegant color and the other one that completes it is white. No matter what kind of combinations you would like to make for furniture, these two colors will always help you, created a contrast that offers you elegance and good taste.