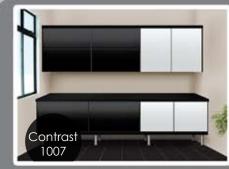

## GLOOMY series

Black is the prime colour of the world, its look gloomy and gorgeous. It always is the best choise for interior decorating, accessories and highlight,

White is the result of all colors appearing combined, representing wholeness and completion. It is the most neutral of neutrals and the easiest to decorate with as it crosses style lines and reflects light in a way that visually opens up a room like no other color. White is known to symbolize clarity, modernity and purity which typically evokes a rejuvenating feeling when it comes to interior design.

Black and white always is a good partner where black is by definition the most elegant color and the other one that completes it is white. No matter what kind of combinations you would like to make for furniture, these two colors will always help you, created a contrast that offers you elegance and good taste.