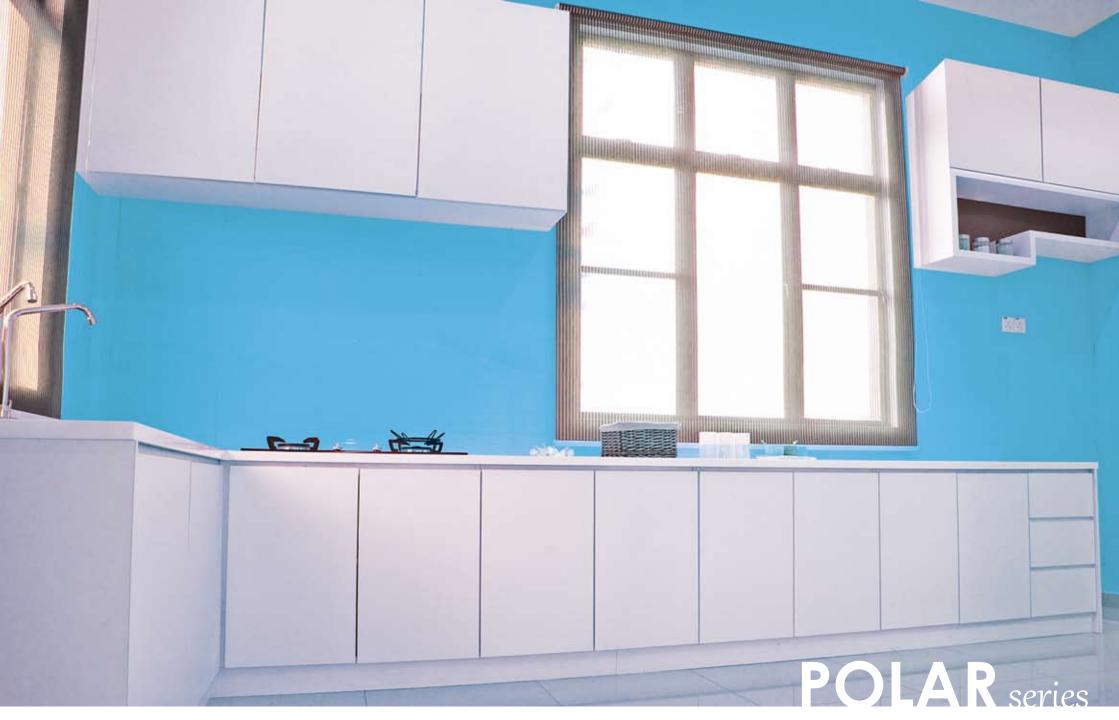

## Monochrome = Simple

In this senes, we apply monochorome as our mainly colour to the kitchen cabinet door. It giving a simple ideas and comfortable feel to our customer.