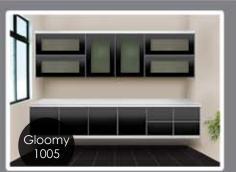

## GLOOMY series

Black is the prime colour of the world, its look gloomy and gorgeous. It always is the best choise for interior decorating, accessories and highlight,

White is the result of all colors appearing combined, representing wholeness and completion. It is the most neutral of neutrals and the easiest to decorate with as it crosses style lines and reflects light in a way that visually opens up a room like no other color. White is known to symbolize clarity, modernity and purity which typically evokes a rejuvenating feeling when it comes to interior design.

Black and white always is a good partner where black is by definition the most elegant color and the other one that completes it is white. No matter what kind of combinations you would like to make for furniture, these two colors will always help you, created a contrast that offers you elegance and good taste.