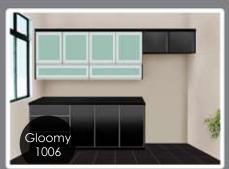

## GLOOMY series

Black is the prime colour of the world, its look gloomy and gorgeous. It always is the best choise for interior decorating, accessories and highlight,

White is the result of all colors appearing combined, representing wholeness and completion. It is the most neutral of neutrals and the easiest to decorate with as it crosses style lines and reflects light in a way that visually opens up a room like no other color. White is known to symbolize clarity, modernity and purity which typically evokes a rejuvenating feeling when it comes to interior design.

Black and white always is a good partner where black is by definition the most elegant color and the other one that completes it is white. No matter what kind of combinations you would like to make for furniture, these two colors will always help you, created a contrast that offers you elegance and good taste.