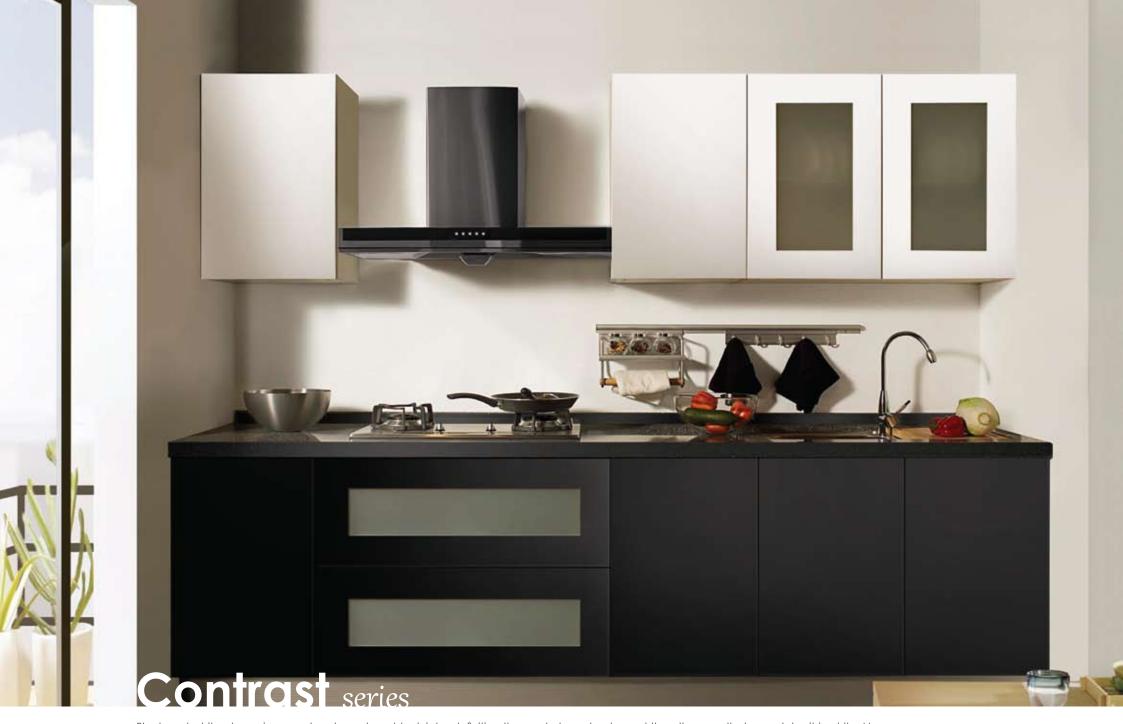

## GLOOMY series

Black is the prime colour of the world, its look gloomy and gorgeous. It always is the best choise for interior decorating, accessories and highlight,

White is the result of all colors appearing combined, representing wholeness and completion. It is the most neutral of neutrals and the easiest to decorate with as it crosses style lines and reflects light in a way that visually opens up a room like no other color. White is known to symbolize clarity, modernity and purity which typically evokes a rejuvenating feeling when it comes to interior design.

Black and white always is a good partner where black is by definition the most elegant color and the other one that completes it is white. No matter what kind of combinations you would like to make for furniture, these two colors will always help you, created a contrast that offers you elegance and good taste.